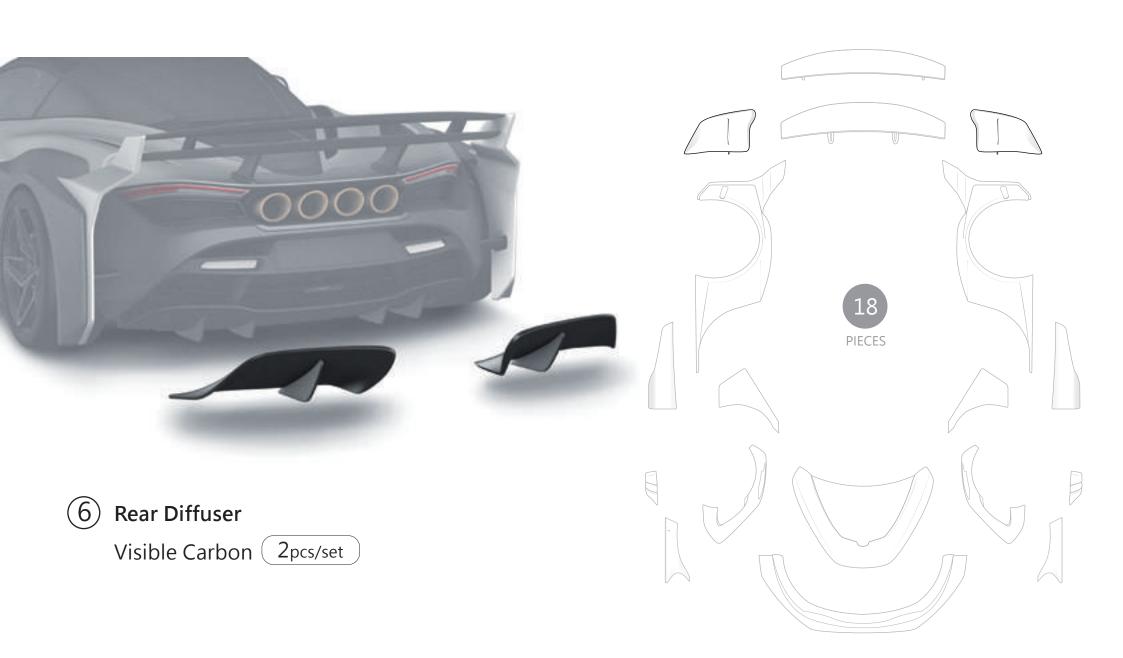

- Side Skirt
  []Side Skirt Right in Visible Carbon
  []Side Skirt Left in Visible Carbon
- Rear Fender
  []Rear Fender Right in Visible Carbon
  []Rear Fender Left in Visible Carbon
- Rear Diffuser
  []Rear Diffuser Right in Visible Carbon
  []Rear Diffuser Left in Visible Carbon
- Rear Wing
  []Upper Rear Wing in Visible Carbon
  []Lower Rear Wing in Visible Carbon