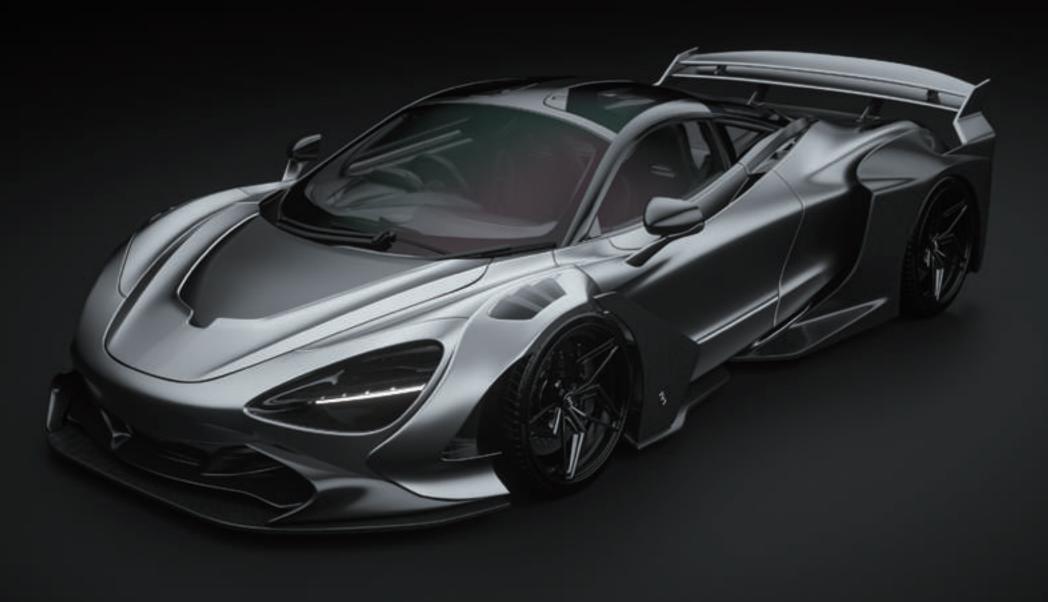

Front Lip / Hood / Front Fender / Side Skirt / Rear Fender / Rear Diffuser / Rear Wing

Front Lip / Hood / Front Fender / Side Skirt / Rear Fender / Rear Diffuser / Rear Wing

- Front Lip
  []Front Lip Right in Visible Carbon
  []Front Lip Center in Visible Carbon
  []Front Lip Left in Visible Carbon
- Hood []Hood in Visible Carbon
- Front Fender
  []Front Fender Right in Body Color
  []Front Fender Left in Body Color
  []Blades Right in Visible Carbon
  []Blades Left in Visible Carbon
  []Fender Right Fins in Visible Carbon
  []Fender Left Fins in Visible Carbon

- Side Skirt
  []Side Skirt Right in Visible Carbon
  []Side Skirt Left in Visible Carbon
- Rear Fender
  []Rear Fender Right in Visible Carbon
  []Rear Fender Left in Visible Carbon
- Rear Diffuser
  []Rear Diffuser Right in Visible Carbon
  []Rear Diffuser Left in Visible Carbon
- Rear Wing
  []Upper Rear Wing in Visible Carbon
  []Lower Rear Wing in Visible Carbon