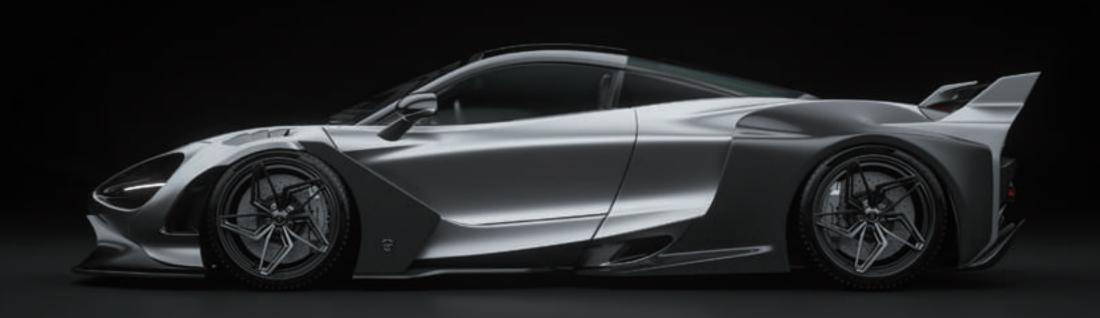

Front Lip / Hood / Front Fender / Side Skirt / Rear Fender / Rear Diffuser / Rear Wing

Front Lip / Hood / Front Fender / Side Skirt / Rear Fender / Rear Diffuser / Rear Wing

- Front Lip
  []Front Lip Right in Visible Carbon
  []Front Lip Center in Visible Carbon
  []Front Lip Left in Visible Carbon
- Hood []Hood in Visible Carbon
- Front Fender
  []Front Fender Right in Body Color
  []Front Fender Left in Body Color
  []Blades Right in Visible Carbon
  []Blades Left in Visible Carbon
  []Fender Right Fins in Visible Carbon
  []Fender Left Fins in Visible Carbon

- Side Skirt
  []Side Skirt Right in Visible Carbon
  []Side Skirt Left in Visible Carbon
- Rear Fender
  []Rear Fender Right in Visible Carbon
  []Rear Fender Left in Visible Carbon
- Rear Diffuser
  []Rear Diffuser Right in Visible Carbon
  []Rear Diffuser Left in Visible Carbon
- Rear Wing
  []Upper Rear Wing in Visible Carbon
  []Lower Rear Wing in Visible Carbon