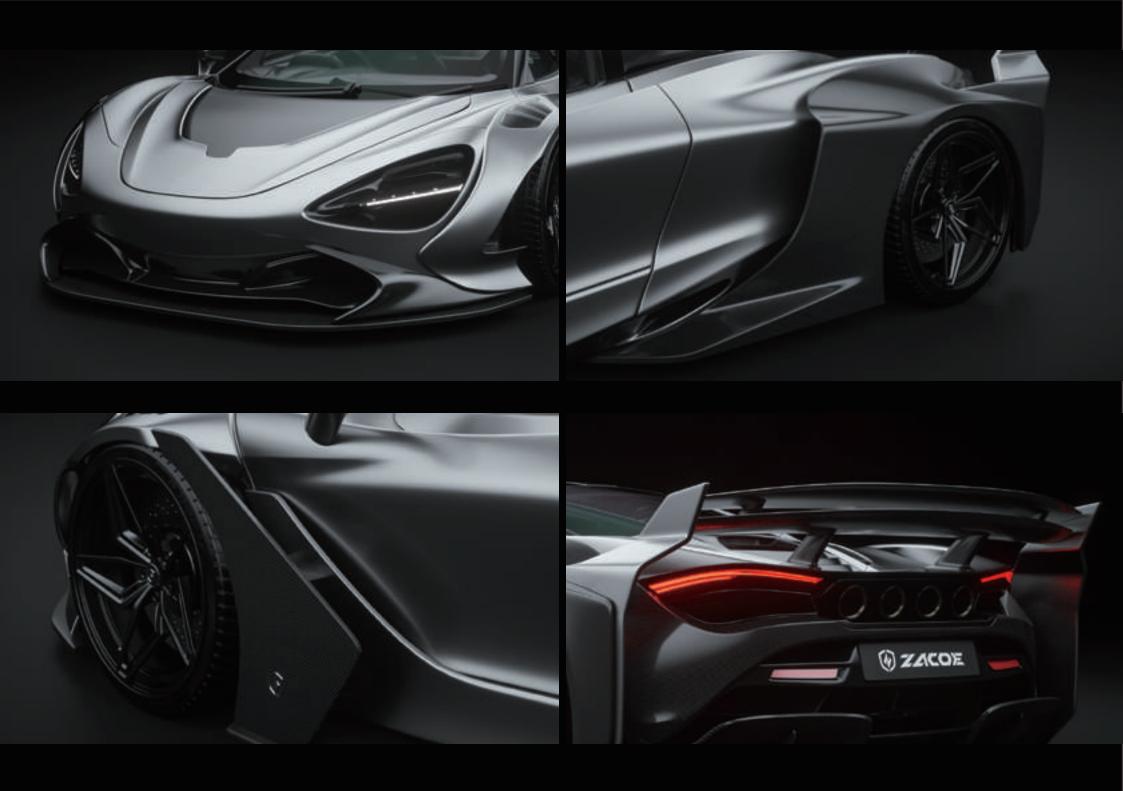

Front Lip / Hood / Front Fender / Side Skirt / Rear Fender / Rear Diffuser / Rear Wing

Front Lip / Hood / Front Fender / Side Skirt / Rear Fender / Rear Diffuser / Rear Wing

- Front Lip
  []Front Lip Right in Visible Carbon
  []Front Lip Center in Visible Carbon
  []Front Lip Left in Visible Carbon
- Hood []Hood in Visible Carbon
- Front Fender
  []Front Fender Right in Body Color
  []Front Fender Left in Body Color
  []Blades Right in Visible Carbon
  []Blades Left in Visible Carbon
  []Fender Right Fins in Visible Carbon
  []Fender Left Fins in Visible Carbon

- Side Skirt
  []Side Skirt Right in Visible Carbon
  []Side Skirt Left in Visible Carbon
- Rear Fender
  []Rear Fender Right in Visible Carbon
  []Rear Fender Left in Visible Carbon
- Rear Diffuser
  []Rear Diffuser Right in Visible Carbon
  []Rear Diffuser Left in Visible Carbon
- Rear Wing
  []Upper Rear Wing in Visible Carbon
  []Lower Rear Wing in Visible Carbon