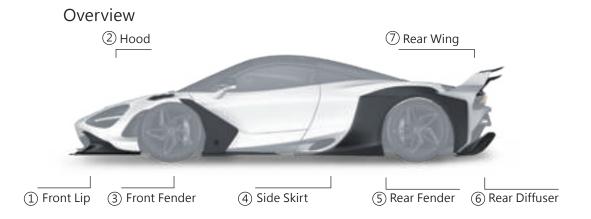

Front Lip / Hood / Front Fender / Side Skirt / Rear Fender / Rear Diffuser / Rear Wing

Front Lip / Hood / Front Fender / Side Skirt / Rear Fender / Rear Diffuser / Rear Wing

- Front Lip
  []Front Lip Right in Visible Carbon
  []Front Lip Center in Visible Carbon
  []Front Lip Left in Visible Carbon
- Hood []Hood in Visible Carbon
- Front Fender
  []Front Fender Right in Body Color
  []Front Fender Left in Body Color
  []Blades Right in Visible Carbon
  []Blades Left in Visible Carbon
  []Fender Right Fins in Visible Carbon
  []Fender Left Fins in Visible Carbon

- Side Skirt
  []Side Skirt Right in Visible Carbon
  []Side Skirt Left in Visible Carbon
- Rear Fender
  []Rear Fender Right in Visible Carbon
  []Rear Fender Left in Visible Carbon
- Rear Diffuser
  []Rear Diffuser Right in Visible Carbon
  []Rear Diffuser Left in Visible Carbon
- Rear Wing
  []Upper Rear Wing in Visible Carbon
  []Lower Rear Wing in Visible Carbon

(2) Hood

Visible Carbon 1<sub>pcs/set</sub>

7 Rear Wing
Visible Carbon 2pcs/set

grow out of nothing and back to origin. Also, absorb absolute beauty and redefine each beast(or Supercars) in the world.