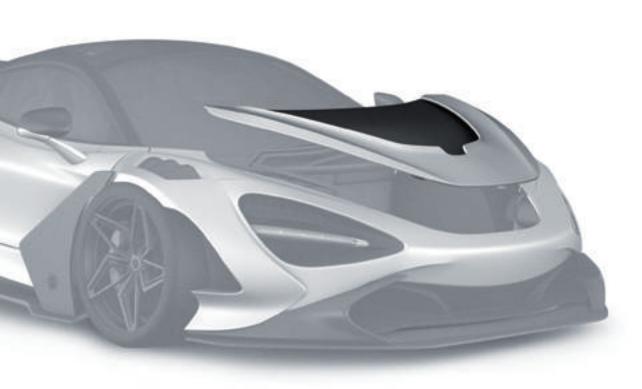

(2) Hood

Visible Carbon 1<sub>pcs/set</sub>

7 Rear Wing
Visible Carbon 2pcs/set

grow out of nothing and back to origin. Also, absorb absolute beauty and redefine each beast(or Supercars) in the world.