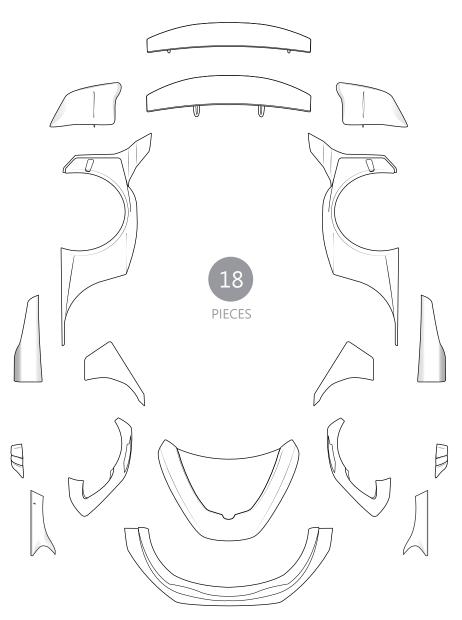

Front Lip / Hood / Front Fender / Side Skirt / Rear Fender / Rear Diffuser / Rear Wing

Front Lip / Hood / Front Fender / Side Skirt / Rear Fender / Rear Diffuser / Rear Wing

- Front Lip
  []Front Lip Right in Visible Carbon
  []Front Lip Center in Visible Carbon
  []Front Lip Left in Visible Carbon
- Hood []Hood in Visible Carbon
- Front Fender
  []Front Fender Right in Body Color
  []Front Fender Left in Body Color
  []Blades Right in Visible Carbon
  []Blades Left in Visible Carbon
  []Fender Right Fins in Visible Carbon
  []Fender Left Fins in Visible Carbon

- Side Skirt
  []Side Skirt Right in Visible Carbon
  []Side Skirt Left in Visible Carbon
- Rear Fender
  []Rear Fender Right in Visible Carbon
  []Rear Fender Left in Visible Carbon
- Rear Diffuser
  []Rear Diffuser Right in Visible Carbon
  []Rear Diffuser Left in Visible Carbon
- Rear Wing
  []Upper Rear Wing in Visible Carbon
  []Lower Rear Wing in Visible Carbon