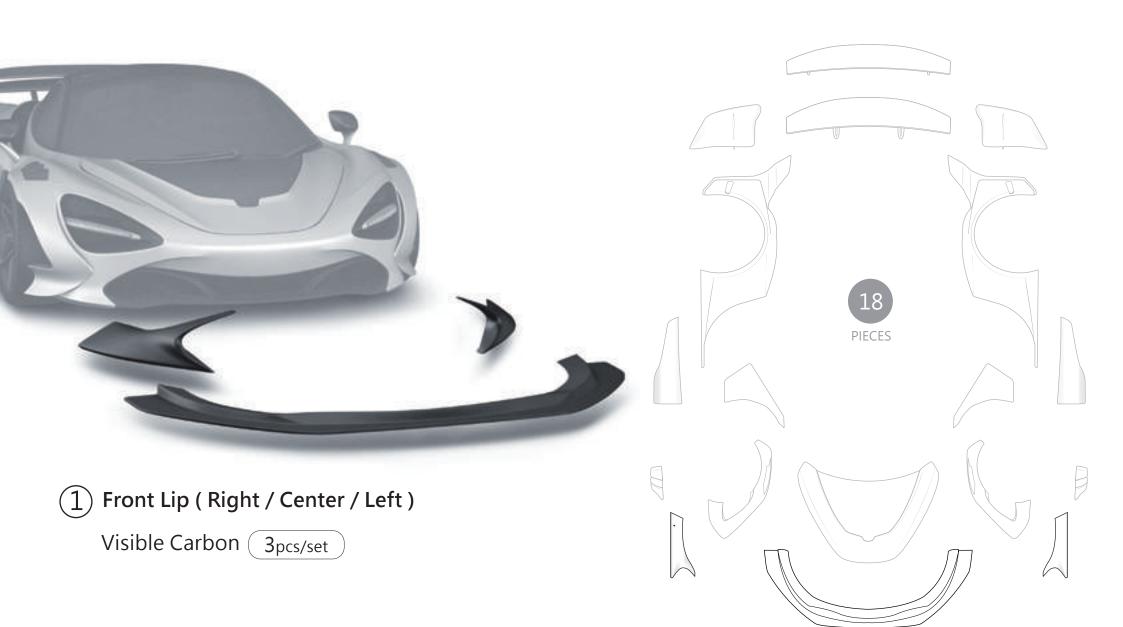

Front Lip / Hood / Front Fender / Side Skirt / Rear Fender / Rear Diffuser / Rear Wing

Front Lip / Hood / Front Fender / Side Skirt / Rear Fender / Rear Diffuser / Rear Wing

- Front Lip
  []Front Lip Right in Visible Carbon
  []Front Lip Center in Visible Carbon
  []Front Lip Left in Visible Carbon
- Hood []Hood in Visible Carbon
- Front Fender
  []Front Fender Right in Body Color
  []Front Fender Left in Body Color
  []Blades Right in Visible Carbon
  []Blades Left in Visible Carbon
  []Fender Right Fins in Visible Carbon
  []Fender Left Fins in Visible Carbon