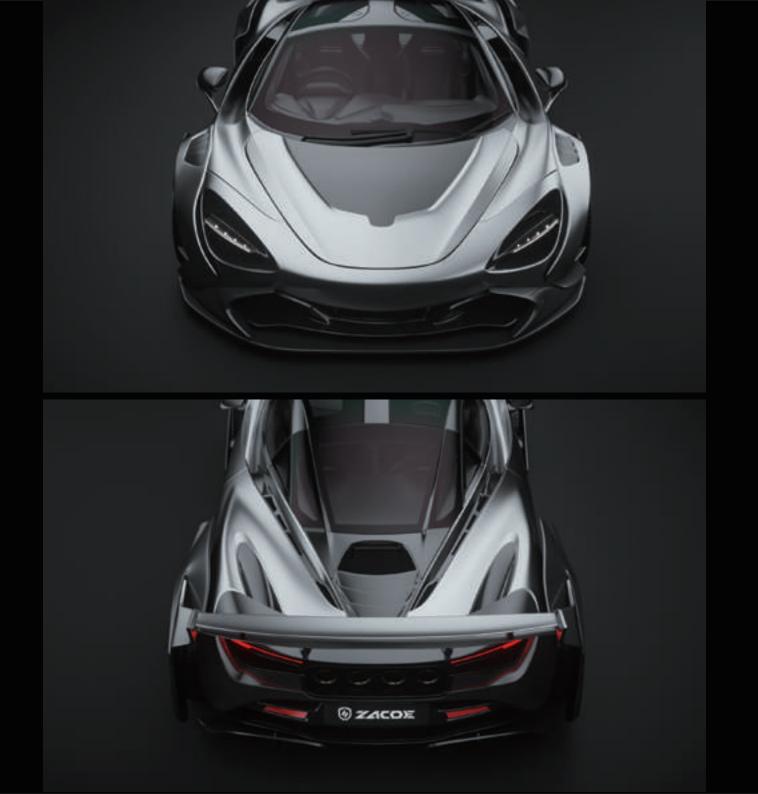

Front Lip / Hood / Front Fender / Side Skirt / Rear Fender / Rear Diffuser / Rear Wing

Front Lip / Hood / Front Fender / Side Skirt / Rear Fender / Rear Diffuser / Rear Wing

- Front Lip
  []Front Lip Right in Visible Carbon
  []Front Lip Center in Visible Carbon
  []Front Lip Left in Visible Carbon
- Hood []Hood in Visible Carbon
- Front Fender
  []Front Fender Right in Body Color
  []Front Fender Left in Body Color
  []Blades Right in Visible Carbon
  []Blades Left in Visible Carbon
  []Fender Right Fins in Visible Carbon
  []Fender Left Fins in Visible Carbon

- Side Skirt
  []Side Skirt Right in Visible Carbon
  []Side Skirt Left in Visible Carbon
- Rear Fender
  []Rear Fender Right in Visible Carbon
  []Rear Fender Left in Visible Carbon
- Rear Diffuser
  []Rear Diffuser Right in Visible Carbon
  []Rear Diffuser Left in Visible Carbon
- Rear Wing
  []Upper Rear Wing in Visible Carbon
  []Lower Rear Wing in Visible Carbon

(2) Hood

Visible Carbon 1<sub>pcs/set</sub>

7 Rear Wing
Visible Carbon 2pcs/set

grow out of nothing and back to origin. Also, absorb absolute beauty and redefine each beast(or Supercars) in the world.