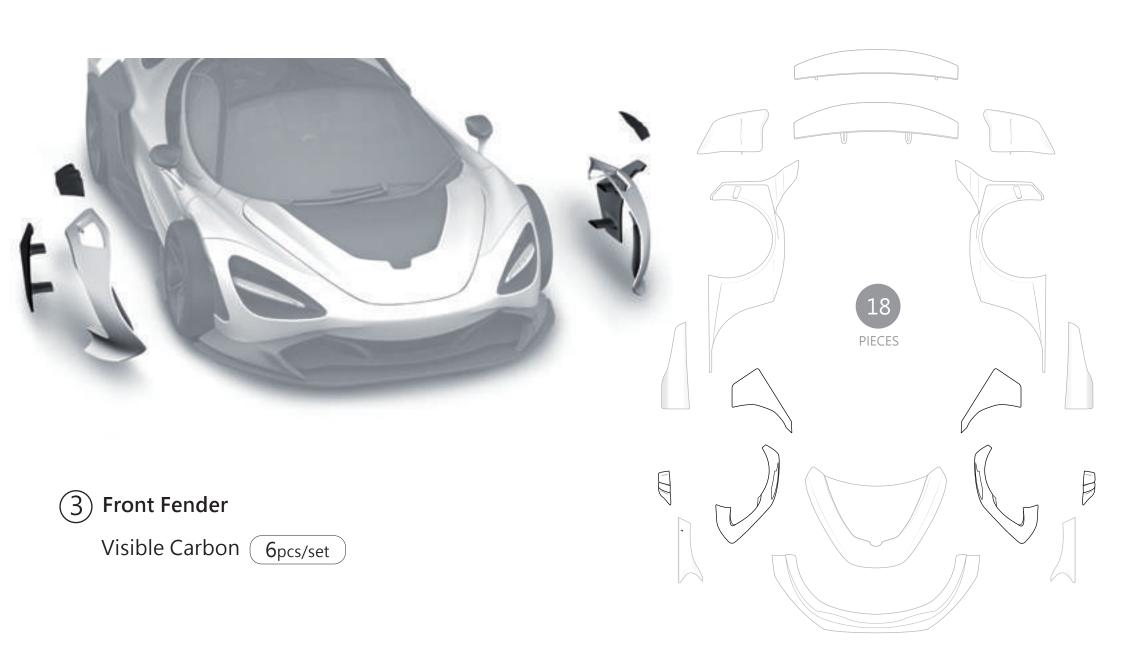

Front Lip / Hood / Front Fender / Side Skirt / Rear Fender / Rear Diffuser / Rear Wing

Front Lip / Hood / Front Fender / Side Skirt / Rear Fender / Rear Diffuser / Rear Wing

- Front Lip
  []Front Lip Right in Visible Carbon
  []Front Lip Center in Visible Carbon
  []Front Lip Left in Visible Carbon
- Hood []Hood in Visible Carbon
- Front Fender
  []Front Fender Right in Body Color
  []Front Fender Left in Body Color
  []Blades Right in Visible Carbon
  []Blades Left in Visible Carbon
  []Fender Right Fins in Visible Carbon
  []Fender Left Fins in Visible Carbon