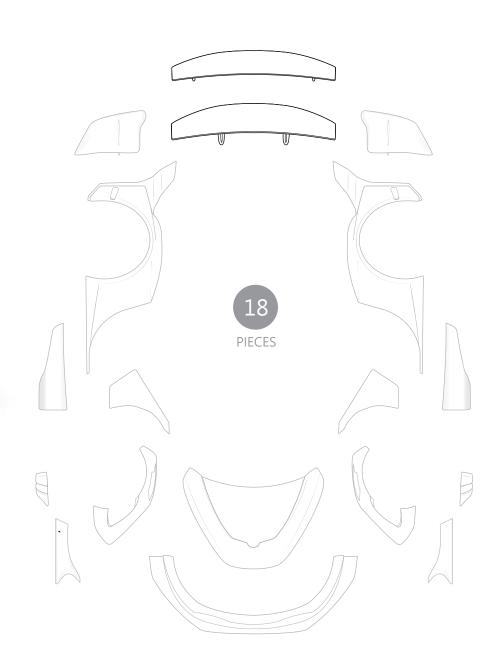

Front Lip / Hood / Front Fender / Side Skirt / Rear Fender / Rear Diffuser / Rear Wing

Front Lip / Hood / Front Fender / Side Skirt / Rear Fender / Rear Diffuser / Rear Wing

- Front Lip
  []Front Lip Right in Visible Carbon
  []Front Lip Center in Visible Carbon
  []Front Lip Left in Visible Carbon
- Hood []Hood in Visible Carbon
- Front Fender
  []Front Fender Right in Body Color
  []Front Fender Left in Body Color
  []Blades Right in Visible Carbon
  []Blades Left in Visible Carbon
  []Fender Right Fins in Visible Carbon
  []Fender Left Fins in Visible Carbon

- Side Skirt
  []Side Skirt Right in Visible Carbon
  []Side Skirt Left in Visible Carbon
- Rear Fender
  []Rear Fender Right in Visible Carbon
  []Rear Fender Left in Visible Carbon
- Rear Diffuser
  []Rear Diffuser Right in Visible Carbon
  []Rear Diffuser Left in Visible Carbon
- Rear Wing
  []Upper Rear Wing in Visible Carbon
  []Lower Rear Wing in Visible Carbon