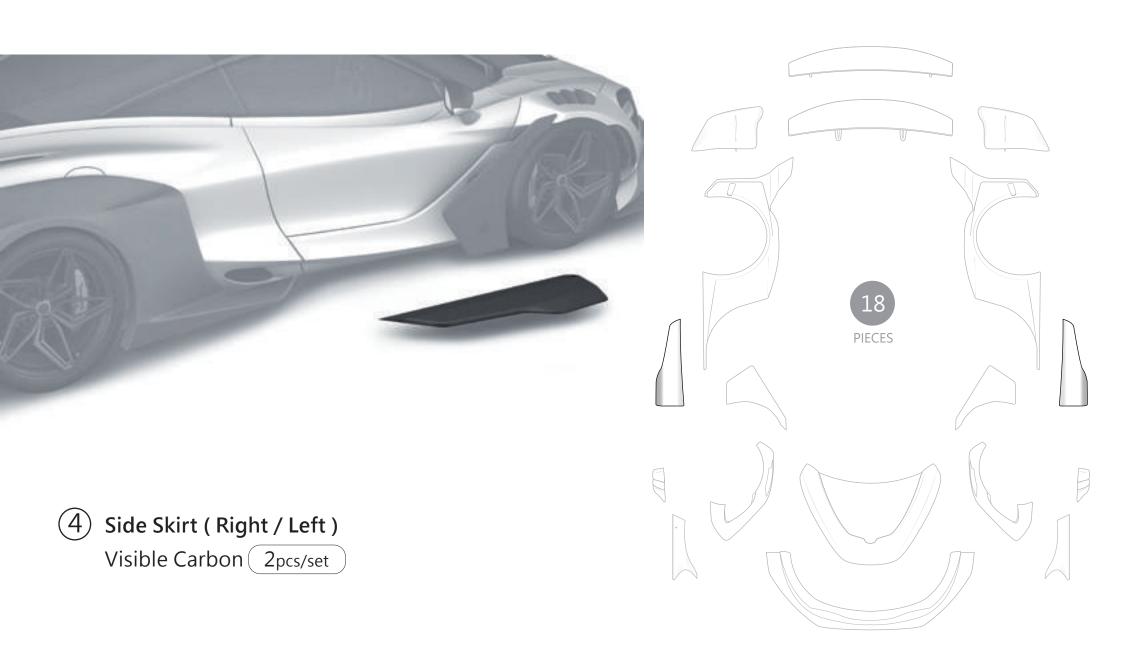

- Side Skirt
  []Side Skirt Right in Visible Carbon
  []Side Skirt Left in Visible Carbon
- Rear Fender
  []Rear Fender Right in Visible Carbon
  []Rear Fender Left in Visible Carbon
- Rear Diffuser
  []Rear Diffuser Right in Visible Carbon
  []Rear Diffuser Left in Visible Carbon
- Rear Wing
  []Upper Rear Wing in Visible Carbon
  []Lower Rear Wing in Visible Carbon