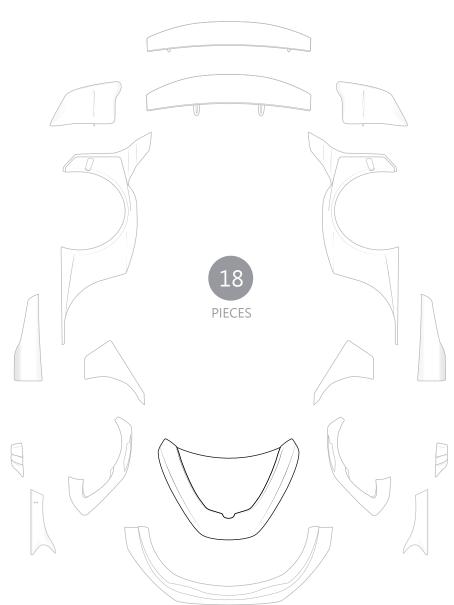

Front Lip / Hood / Front Fender / Side Skirt / Rear Fender / Rear Diffuser / Rear Wing

Front Lip / Hood / Front Fender / Side Skirt / Rear Fender / Rear Diffuser / Rear Wing

- Front Lip
  []Front Lip Right in Visible Carbon
  []Front Lip Center in Visible Carbon
  []Front Lip Left in Visible Carbon
- Hood []Hood in Visible Carbon
- Front Fender
  []Front Fender Right in Body Color
  []Front Fender Left in Body Color
  []Blades Right in Visible Carbon
  []Blades Left in Visible Carbon
  []Fender Right Fins in Visible Carbon
  []Fender Left Fins in Visible Carbon

- Side Skirt
  []Side Skirt Right in Visible Carbon
  []Side Skirt Left in Visible Carbon
- Rear Fender
  []Rear Fender Right in Visible Carbon
  []Rear Fender Left in Visible Carbon
- Rear Diffuser
  []Rear Diffuser Right in Visible Carbon
  []Rear Diffuser Left in Visible Carbon
- Rear Wing
  []Upper Rear Wing in Visible Carbon
  []Lower Rear Wing in Visible Carbon