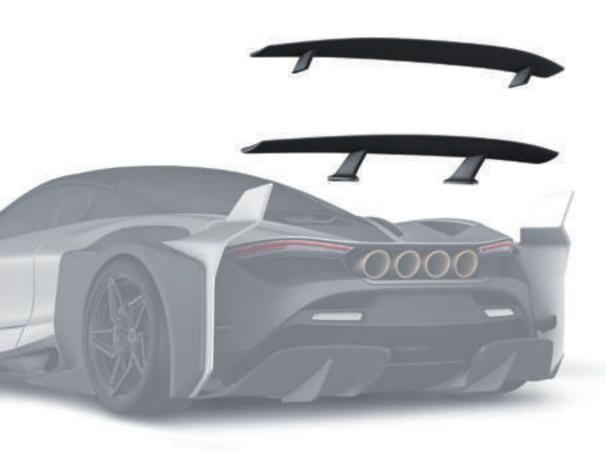

(2) Hood

Visible Carbon 1<sub>pcs/set</sub>

7 Rear Wing
Visible Carbon 2pcs/set

grow out of nothing and back to origin. Also, absorb absolute beauty and redefine each beast(or Supercars) in the world.