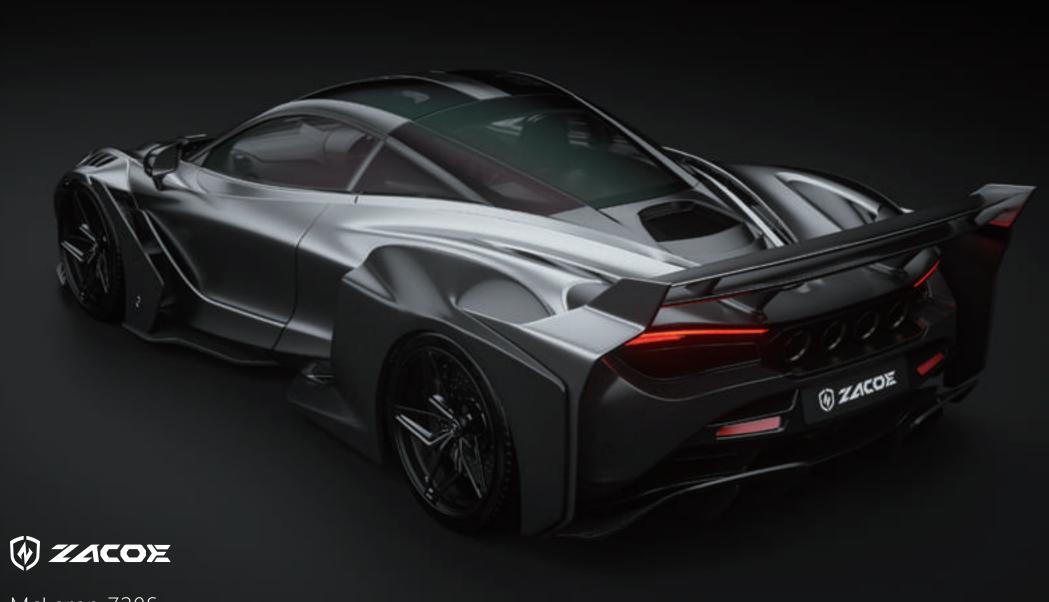

- Side Skirt
  []Side Skirt Right in Visible Carbon
  []Side Skirt Left in Visible Carbon
- Rear Fender
  []Rear Fender Right in Visible Carbon
  []Rear Fender Left in Visible Carbon
- Rear Diffuser
  []Rear Diffuser Right in Visible Carbon
  []Rear Diffuser Left in Visible Carbon
- Rear Wing
  []Upper Rear Wing in Visible Carbon
  []Lower Rear Wing in Visible Carbon

(2) Hood

Visible Carbon 1<sub>pcs/set</sub>

7 Rear Wing
Visible Carbon 2pcs/set

grow out of nothing and back to origin. Also, absorb absolute beauty and redefine each beast(or Supercars) in the world.