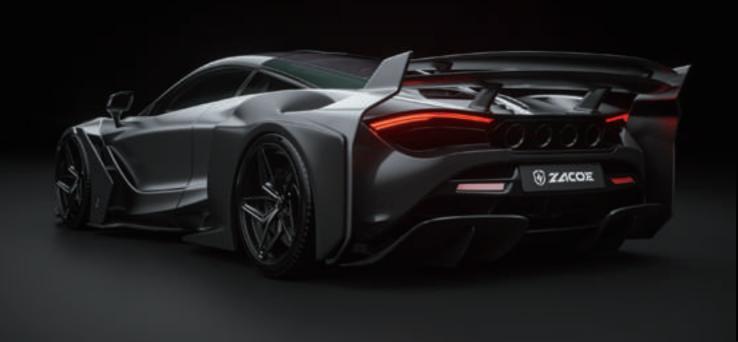

- Side Skirt
  []Side Skirt Right in Visible Carbon
  []Side Skirt Left in Visible Carbon
- Rear Fender
  []Rear Fender Right in Visible Carbon
  []Rear Fender Left in Visible Carbon
- Rear Diffuser
  []Rear Diffuser Right in Visible Carbon
  []Rear Diffuser Left in Visible Carbon
- Rear Wing
  []Upper Rear Wing in Visible Carbon
  []Lower Rear Wing in Visible Carbon

(2) Hood

Visible Carbon 1<sub>pcs/set</sub>

7 Rear Wing
Visible Carbon 2pcs/set

grow out of nothing and back to origin. Also, absorb absolute beauty and redefine each beast(or Supercars) in the world.