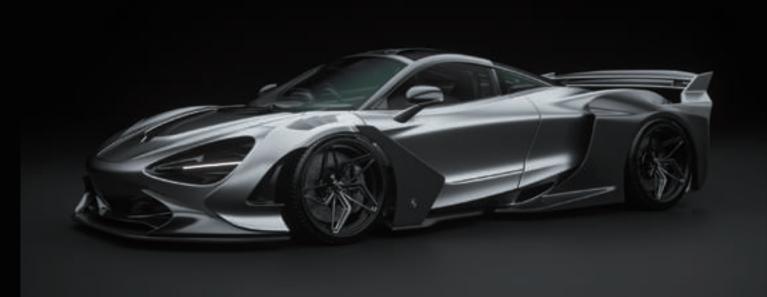

Front Lip / Hood / Front Fender / Side Skirt / Rear Fender / Rear Diffuser / Rear Wing

Front Lip / Hood / Front Fender / Side Skirt / Rear Fender / Rear Diffuser / Rear Wing

- Front Lip
  []Front Lip Right in Visible Carbon
  []Front Lip Center in Visible Carbon
  []Front Lip Left in Visible Carbon
- Hood []Hood in Visible Carbon
- Front Fender
  []Front Fender Right in Body Color
  []Front Fender Left in Body Color
  []Blades Right in Visible Carbon
  []Blades Left in Visible Carbon
  []Fender Right Fins in Visible Carbon
  []Fender Left Fins in Visible Carbon

(2) Hood

Visible Carbon 1<sub>pcs/set</sub>

7 Rear Wing
Visible Carbon 2pcs/set

grow out of nothing and back to origin. Also, absorb absolute beauty and redefine each beast(or Supercars) in the world.