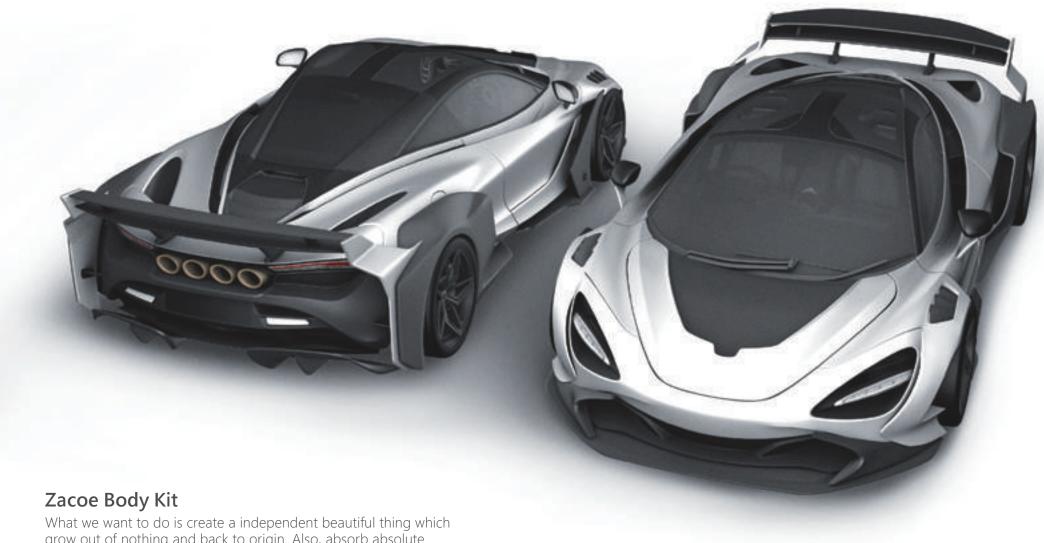

r in Visible Carbon
  []Front Lip Left in Visible Carbon
- Hood []Hood in Visible Carbon
- Front Fender
  []Front Fender Right in Body Color
  []Front Fender Left in Body Color
  []Blades Right in Visible Carbon
  []Blades Left in Visible Carbon
  []Fender Right Fins in Visible Carbon
  []Fender Left Fins in Visible Carbon

- Side Skirt
  []Side Skirt Right in Visible Carbon
  []Side Skirt Left in Visible Carbon
- Rear Fender
  []Rear Fender Right in Visible Carbon
  []Rear Fender Left in Visible Carbon
- Rear Diffuser
  []Rear Diffuser Right in Visible Carbon
  []Rear Diffuser Left in Visible Carbon
- Rear Wing
  []Upper Rear Wing in Visible Carbon
  []Lower Rear Wing in Visible Carbon







(2) Hood

Visible Carbon 1<sub>pcs/set</sub>













7 Rear Wing
Visible Carbon 2pcs/set





grow out of nothing and back to origin. Also, absorb absolute beauty and redefine each beast(or Supercars) in the world.