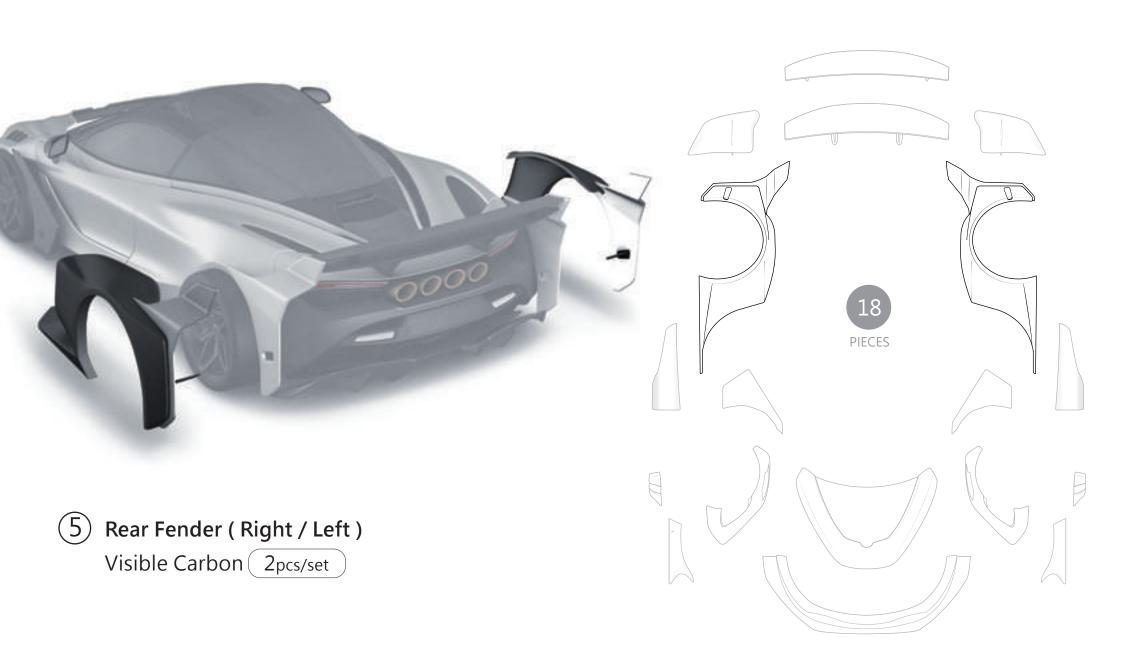

- Side Skirt
  []Side Skirt Right in Visible Carbon
  []Side Skirt Left in Visible Carbon
- Rear Fender
  []Rear Fender Right in Visible Carbon
  []Rear Fender Left in Visible Carbon
- Rear Diffuser
  []Rear Diffuser Right in Visible Carbon
  []Rear Diffuser Left in Visible Carbon
- Rear Wing
  []Upper Rear Wing in Visible Carbon
  []Lower Rear Wing in Visible Carbon