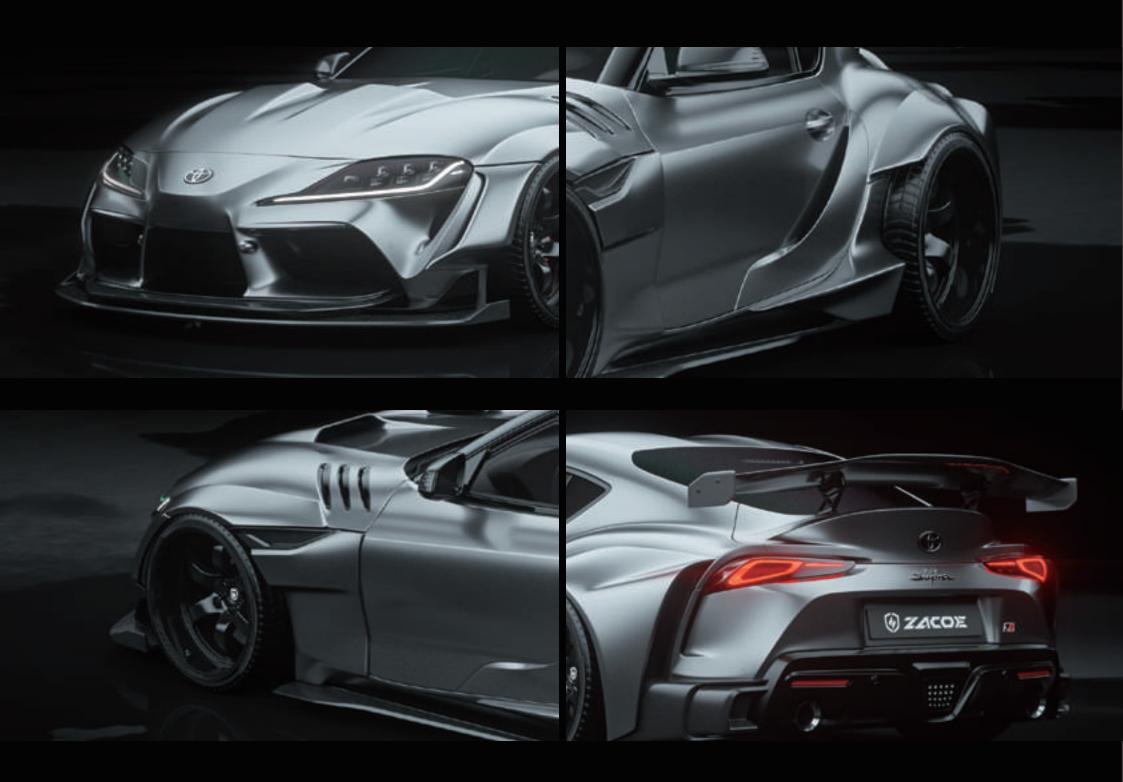

Toyota Supra

- Front Lip
  []Front Lip in Visible Carbon
- Hood
  []Hood in Visible Carbon

Rear Fender

[]Fender (Part1) in Visible Carbon (Right / Left) []Fender (Part2) in Visible Carbon (Right / Left) []Fender (Part3) in Visible Carbon (Right / Left) []Fender Vent in Visible Carbon (Right / Left)

Front Fender

[]Fender (Part1) in Visible Carbon (Right / Left) []Fender (Part2) in Visible Carbon (Right / Left) [] Fender (Part3) in Visible Carbon (Right / Left) []Side trim in Visible Carbon (Right / Left)

Side Skirt

[]Side Skirt Right in Visible Carbon []Side Skirt Left in Visible Carbon

Rear Wing

[]Rear Wing in Visible Carbon []Rear Wing Ear Right in Visible Carbon []Rear Wing Ear Left in Visible Carbon []Rear Wing Right Rack []Rear Wing Left Rack