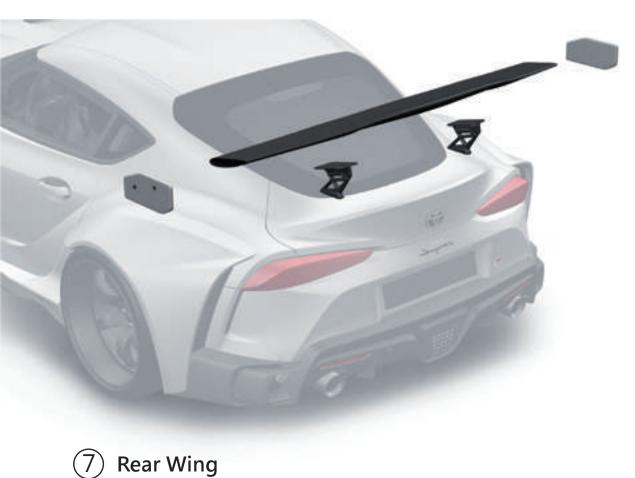

Side Skirt

[]Side Skirt Right in Visible Carbon []Side Skirt Left in Visible Carbon

Rear Wing

[]Rear Wing in Visible Carbon []Rear Wing Ear Right in Visible Carbon []Rear Wing Ear Left in Visible Carbon []Rear Wing Right Rack []Rear Wing Left Rack

Sear Fender (Right / Left)
Visible Carbon 8pcs/set

Visible Carbon & Racks 5pcs/set