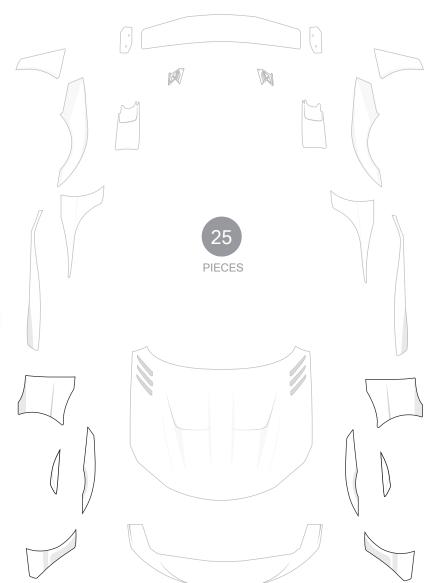

Zacoe Body Kit 25pcs/set \$

1 Front Lip

Visible Carbon 1<sub>pcs/set</sub>

(2) Hood

Visible Carbon 1<sub>pcs/set</sub>

(3) Front Fender

Visible Carbon 8pcs/set

4 Side Skirt (Right / Left)
Visible Carbon 2pcs/set

Sear Fender (Right / Left)
Visible Carbon 8pcs/set

Visible Carbon & Racks 5pcs/set