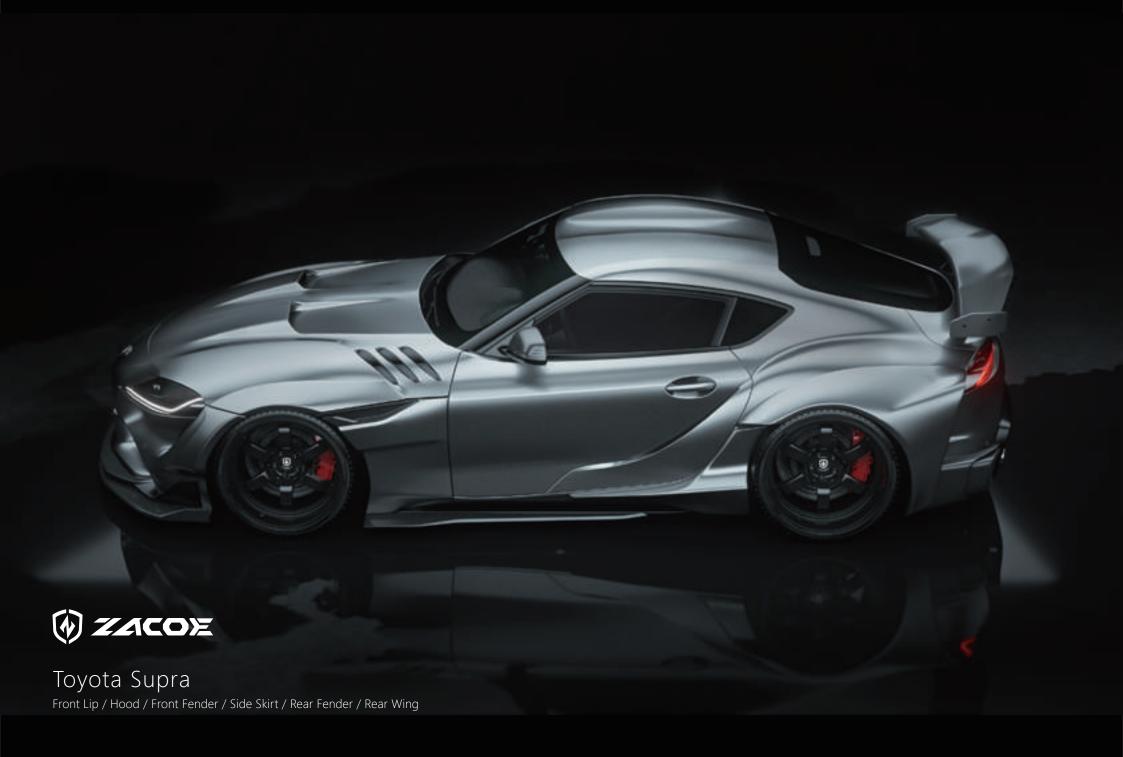

Toyota Supra

- Front Lip
  []Front Lip in Visible Carbon
- Hood
  []Hood in Visible Carbon

Rear Fender

[]Fender (Part1) in Visible Carbon (Right / Left) []Fender (Part2) in Visible Carbon (Right / Left) []Fender (Part3) in Visible Carbon (Right / Left) []Fender Vent in Visible Carbon (Right / Left)

Zacoe Body Kit 25pcs/set \$

1 Front Lip

Visible Carbon 1<sub>pcs/set</sub>

(2) Hood

Visible Carbon 1<sub>pcs/set</sub>

(3) Front Fender

Visible Carbon 8pcs/set

4 Side Skirt (Right / Left)
Visible Carbon 2pcs/set

Sear Fender (Right / Left)
Visible Carbon 8pcs/set

Visible Carbon & Racks 5pcs/set