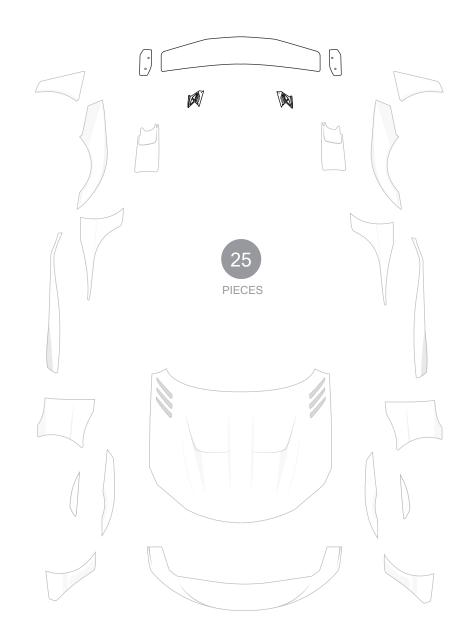

Zacoe Body Kit 25pcs/set \$

1 Front Lip

Visible Carbon 1<sub>pcs/set</sub>

(2) Hood

Visible Carbon 1<sub>pcs/set</sub>

(3) Front Fender

Visible Carbon 8pcs/set

4 Side Skirt (Right / Left)
Visible Carbon 2pcs/set

Sear Fender (Right / Left)
Visible Carbon 8pcs/set

Visible Carbon & Racks 5pcs/set