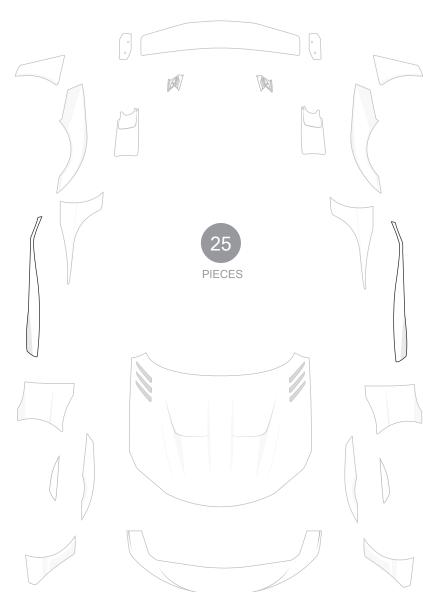

Zacoe Body Kit 25pcs/set \$

1 Front Lip

Visible Carbon 1<sub>pcs/set</sub>

(2) Hood

Visible Carbon 1<sub>pcs/set</sub>

(3) Front Fender

Visible Carbon 8pcs/set

4 Side Skirt (Right / Left)
Visible Carbon 2pcs/set

Sear Fender (Right / Left)
Visible Carbon 8pcs/set

Visible Carbon & Racks 5pcs/set