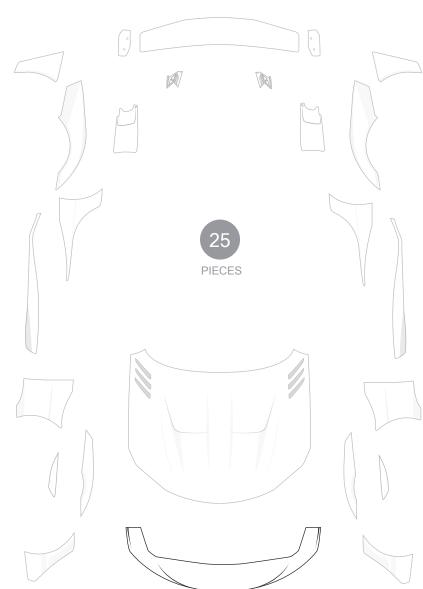

Zacoe Body Kit 25pcs/set \$

1 Front Lip

Visible Carbon 1<sub>pcs/set</sub>

(2) Hood

Visible Carbon 1<sub>pcs/set</sub>

(3) Front Fender

Visible Carbon 8pcs/set

4 Side Skirt (Right / Left)
Visible Carbon 2pcs/set

Sear Fender (Right / Left)
Visible Carbon 8pcs/set

Visible Carbon & Racks 5pcs/set