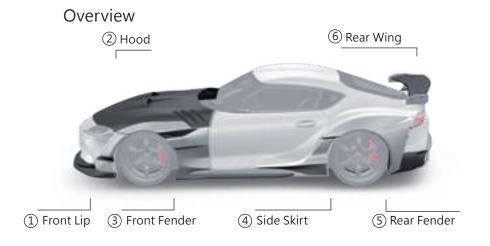

Toyota Supra

- Front Lip
  []Front Lip in Visible Carbon
- Hood
  []Hood in Visible Carbon

Rear Fender

[]Fender (Part1) in Visible Carbon (Right / Left) []Fender (Part2) in Visible Carbon (Right / Left) []Fender (Part3) in Visible Carbon (Right / Left) []Fender Vent in Visible Carbon (Right / Left)

Front Fender

[]Fender (Part1) in Visible Carbon (Right / Left) []Fender (Part2) in Visible Carbon (Right / Left) [] Fender (Part3) in Visible Carbon (Right / Left) []Side trim in Visible Carbon (Right / Left)

Side Skirt

[]Side Skirt Right in Visible Carbon []Side Skirt Left in Visible Carbon

Rear Wing

[]Rear Wing in Visible Carbon []Rear Wing Ear Right in Visible Carbon []Rear Wing Ear Left in Visible Carbon []Rear Wing Right Rack []Rear Wing Left Rack

Zacoe Body Kit 25pcs/set \$

1 Front Lip

Visible Carbon 1<sub>pcs/set</sub>

(2) Hood

Visible Carbon 1<sub>pcs/set</sub>

(3) Front Fender

Visible Carbon 8pcs/set

4 Side Skirt (Right / Left)
Visible Carbon 2pcs/set

Sear Fender (Right / Left)
Visible Carbon 8pcs/set

Visible Carbon & Racks 5pcs/set