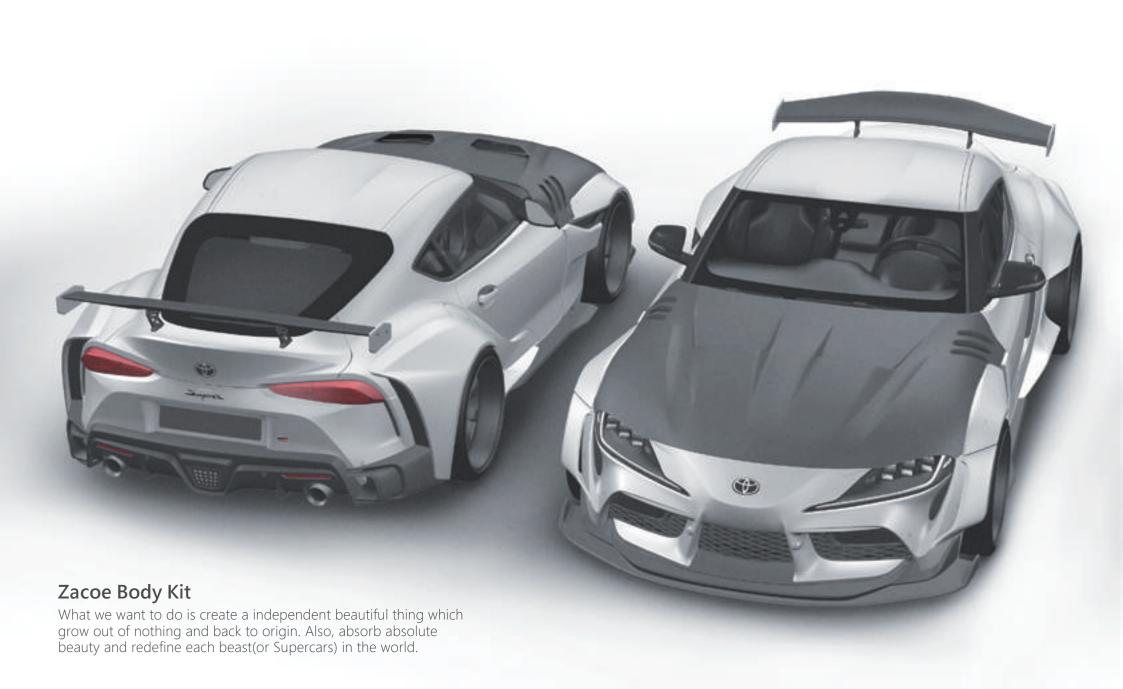

Zacoe Body Kit 25pcs/set \$

1 Front Lip

Visible Carbon 1<sub>pcs/set</sub>

(2) Hood

Visible Carbon 1<sub>pcs/set</sub>

(3) Front Fender

Visible Carbon 8pcs/set

4 Side Skirt (Right / Left)
Visible Carbon 2pcs/set

Sear Fender (Right / Left)
Visible Carbon 8pcs/set

Visible Carbon & Racks 5pcs/set