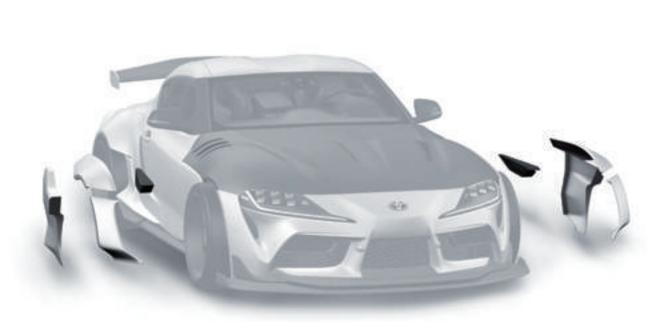

Toyota Supra

- Front Lip
  []Front Lip in Visible Carbon
- Hood
  []Hood in Visible Carbon

Rear Fender

[]Fender (Part1) in Visible Carbon (Right / Left) []Fender (Part2) in Visible Carbon (Right / Left) []Fender (Part3) in Visible Carbon (Right / Left) []Fender Vent in Visible Carbon (Right / Left)

Front Fender

[]Fender (Part1) in Visible Carbon (Right / Left) []Fender (Part2) in Visible Carbon (Right / Left) [] Fender (Part3) in Visible Carbon (Right / Left) []Side trim in Visible Carbon (Right / Left)

Side Skirt

[]Side Skirt Right in Visible Carbon []Side Skirt Left in Visible Carbon

Rear Wing

[]Rear Wing in Visible Carbon []Rear Wing Ear Right in Visible Carbon []Rear Wing Ear Left in Visible Carbon []Rear Wing Right Rack []Rear Wing Left Rack

Zacoe Body Kit 25pcs/set \$

1 Front Lip

Visible Carbon 1<sub>pcs/set</sub>

(2) Hood

Visible Carbon 1<sub>pcs/set</sub>

(3) Front Fender

Visible Carbon 8pcs/set

4 Side Skirt (Right / Left)
Visible Carbon 2pcs/set

Sear Fender (Right / Left)
Visible Carbon 8pcs/set

Visible Carbon & Racks 5pcs/set