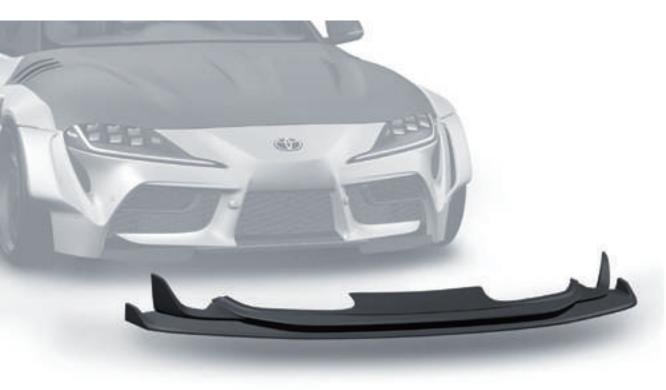

Toyota Supra

- Front Lip
  []Front Lip in Visible Carbon
- Hood
  []Hood in Visible Carbon

Rear Fender

[]Fender (Part1) in Visible Carbon (Right / Left) []Fender (Part2) in Visible Carbon (Right / Left) []Fender (Part3) in Visible Carbon (Right / Left) []Fender Vent in Visible Carbon (Right / Left)

Zacoe Body Kit 25pcs/set \$

1 Front Lip

Visible Carbon 1<sub>pcs/set</sub>

(2) Hood

Visible Carbon 1<sub>pcs/set</sub>

(3) Front Fender

Visible Carbon 8pcs/set

4 Side Skirt (Right / Left)
Visible Carbon 2pcs/set