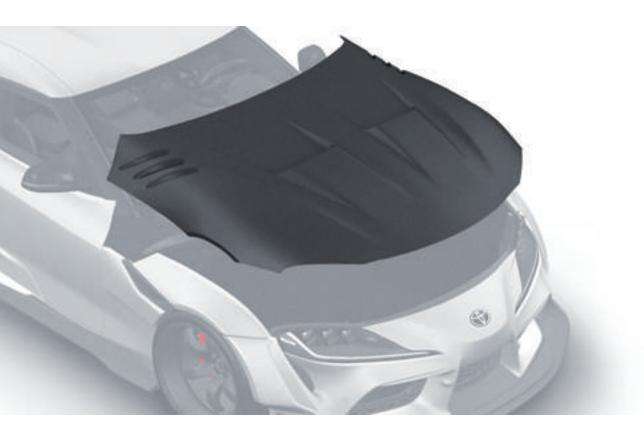

Toyota Supra

- Front Lip
  []Front Lip in Visible Carbon
- Hood
  []Hood in Visible Carbon

Rear Fender

[]Fender (Part1) in Visible Carbon (Right / Left) []Fender (Part2) in Visible Carbon (Right / Left) []Fender (Part3) in Visible Carbon (Right / Left) []Fender Vent in Visible Carbon (Right / Left)

Zacoe Body Kit 25pcs/set \$

1 Front Lip

Visible Carbon 1<sub>pcs/set</sub>

(2) Hood

Visible Carbon 1<sub>pcs/set</sub>

(3) Front Fender

Visible Carbon 8pcs/set

4 Side Skirt (Right / Left)
Visible Carbon 2pcs/set