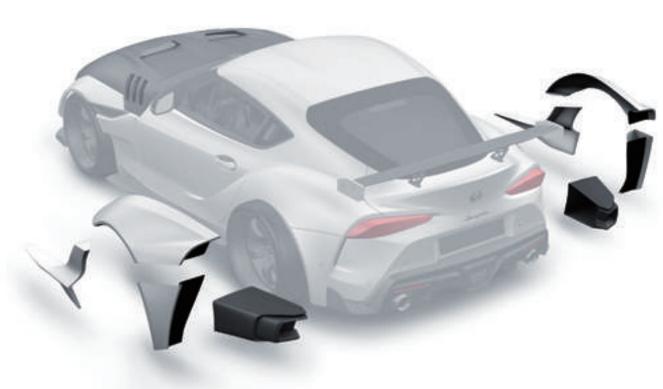

Toyota Supra

- Front Lip
  []Front Lip in Visible Carbon
- Hood
  []Hood in Visible Carbon

Rear Fender

[]Fender (Part1) in Visible Carbon (Right / Left) []Fender (Part2) in Visible Carbon (Right / Left) []Fender (Part3) in Visible Carbon (Right / Left) []Fender Vent in Visible Carbon (Right / Left)

Front Fender

[]Fender (Part1) in Visible Carbon (Right / Left) []Fender (Part2) in Visible Carbon (Right / Left) [] Fender (Part3) in Visible Carbon (Right / Left) []Side trim in Visible Carbon (Right / Left)

Side Skirt

[]Side Skirt Right in Visible Carbon []Side Skirt Left in Visible Carbon

Rear Wing

[]Rear Wing in Visible Carbon []Rear Wing Ear Right in Visible Carbon []Rear Wing Ear Left in Visible Carbon []Rear Wing Right Rack []Rear Wing Left Rack

Zacoe Body Kit 25pcs/set \$

1 Front Lip

Visible Carbon 1<sub>pcs/set</sub>

(2) Hood

Visible Carbon 1<sub>pcs/set</sub>

(3) Front Fender

Visible Carbon 8pcs/set

4 Side Skirt (Right / Left)
Visible Carbon 2pcs/set

Sear Fender (Right / Left)
Visible Carbon 8pcs/set

Visible Carbon & Racks 5pcs/set