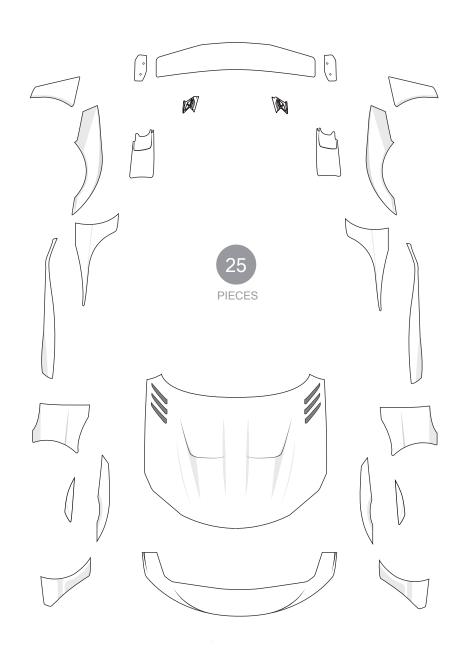

Zacoe Body Kit 25pcs/set \$

1 Front Lip

Visible Carbon 1<sub>pcs/set</sub>

(2) Hood

Visible Carbon 1<sub>pcs/set</sub>

(3) Front Fender

Visible Carbon 8pcs/set

4 Side Skirt (Right / Left)
Visible Carbon 2pcs/set

Sear Fender (Right / Left)
Visible Carbon 8pcs/set

Visible Carbon & Racks 5pcs/set