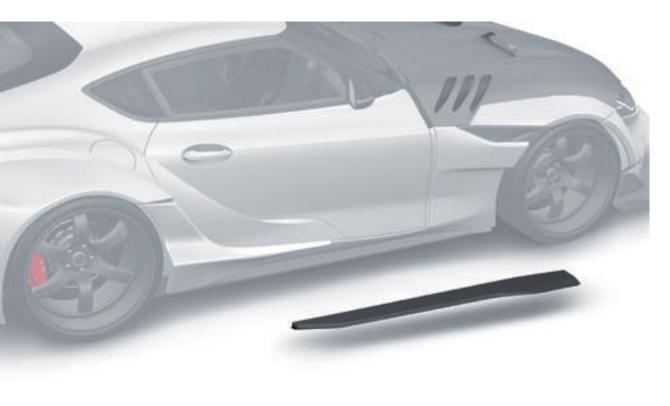

Side Skirt

[]Side Skirt Right in Visible Carbon []Side Skirt Left in Visible Carbon

Rear Wing

[]Rear Wing in Visible Carbon []Rear Wing Ear Right in Visible Carbon []Rear Wing Ear Left in Visible Carbon []Rear Wing Right Rack []Rear Wing Left Rack