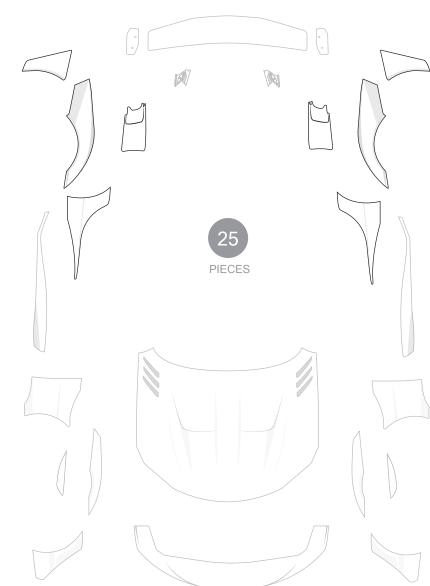

Zacoe Body Kit 25pcs/set \$

1 Front Lip

Visible Carbon 1<sub>pcs/set</sub>

(2) Hood

Visible Carbon 1<sub>pcs/set</sub>

(3) Front Fender

Visible Carbon 8pcs/set

4 Side Skirt (Right / Left)
Visible Carbon 2pcs/set

Sear Fender (Right / Left)
Visible Carbon 8pcs/set

Visible Carbon & Racks 5pcs/set